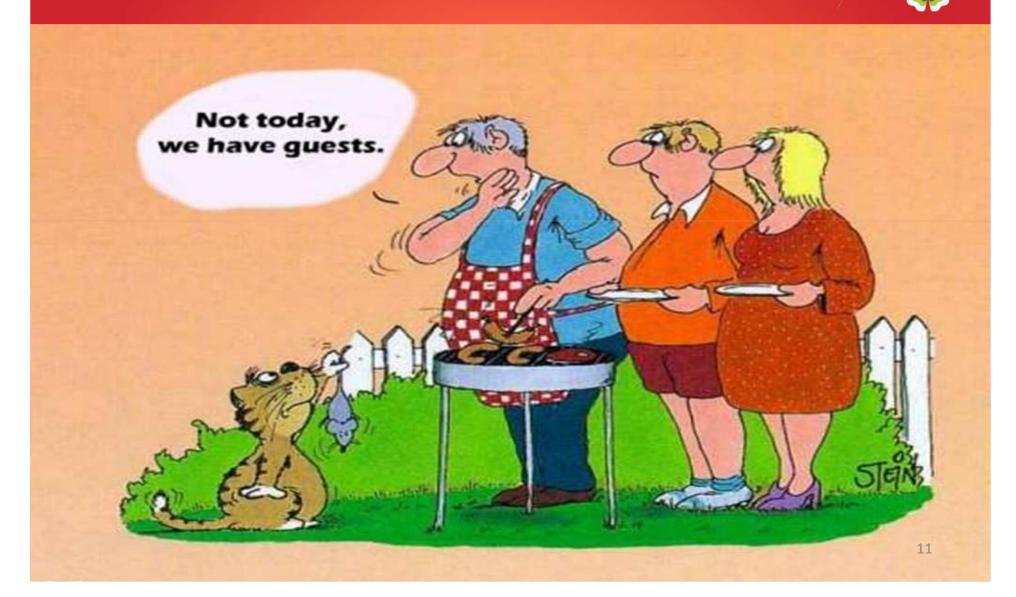

Some of the passengers have just got into the lifeboats
- Other passengers have just fallen into the cold water



## What has just happened...?



- Two planes have just hit the twin towers in New York
- There has been a terrorist attack in USA
- The two planes have just exploded
- A fire has just broken out in the towers
- Smoke has just covered the sky
- Many people in the towers have just died
- The plane passengers have just died

## What has just happened...?





- The American plane has just dropped the atomic bomb in Hiroshima
- The atomic cloud has just spread in the area
- The plane has just completed its mission
- The plane has just left for USA

# Answer the questions on the slides using "have + past participle" in your answers





# Why isn't the man pleased with his cat?



## Why cannot the doctor bird understand the mouse?



# Why are the bees looking at the map?



So, Where are we exactly?

# Why is the shark audience happy?



#### What did a school in Victorian Britain look like? Click here to find out.

http://www.bbc.co.uk/schools/primaryhistory/victorian britain/victorian schools









'eCard', whatever that is, and if you like news







Baby's Pram

selow. All information is strictly confidential and will not be used for mailing lists, junk e-mail or any other unauthorized purpose.

Their email address: Your email address: From (your name):

Message:

## http://www.victorians.org.uk

Send Postcard Preview Postcard Clear Form

#### Heathcoat Factory: end of shift



Fill in the information below. All information is strictly confidential and w