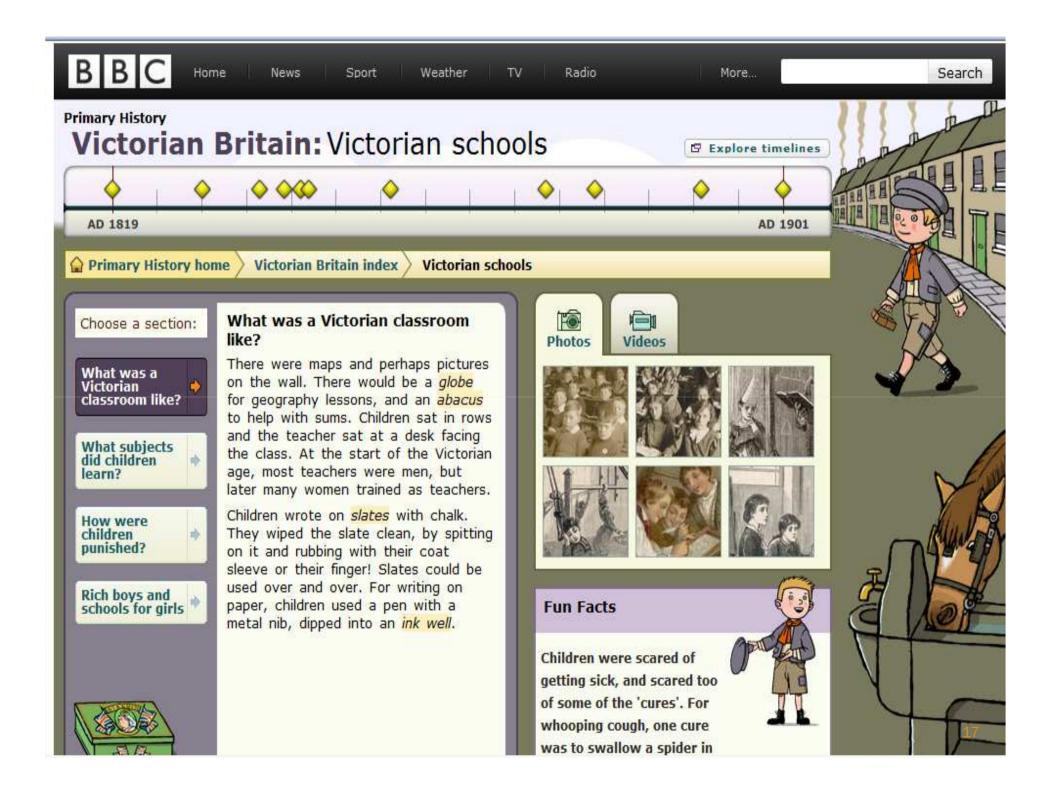

#### What did a school in Victorian Britain look like? Click here to find out.

http://www.bbc.co.uk/schools/primaryhistory/victorian britain/victorian schools

'eCard', whatever that is, and if you like news