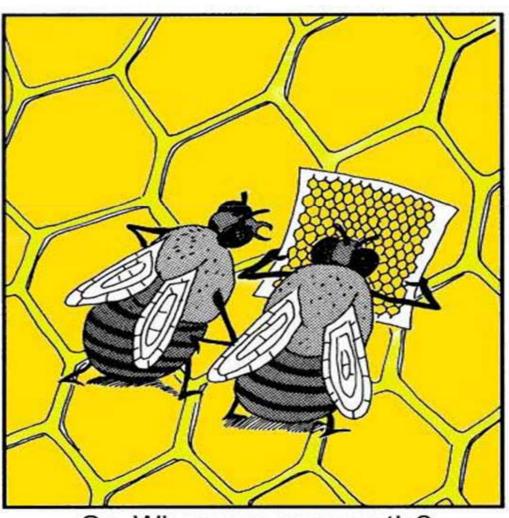

the cold water



## What has just happened...?



- Two planes have just hit the twin towers in New York
- There has been a terrorist attack in USA
- The two planes have just exploded
- A fire has just broken out in the towers
- Smoke has just covered the sky
- Many people in the towers have just died
- The plane passengers have just died

## What has just happened...?





- The American plane has just dropped the atomic bomb in Hiroshima
- The atomic cloud has just spread in the area
- The plane has just completed its mission
- The plane has just left for USA

# Answer the questions on the slides using "have + past participle" in your answers





# Why isn't the man pleased with his cat?



## Why cannot the doctor bird understand the mouse?



# Why are the bees looking at the map?



So, Where are we exactly?

# Why is the shark audience happy?



#### What did a school in Victorian Britain look like? Click here to find out.

http://www.bbc.co.uk/schools/primaryhistory/victorian britain/victorian schools









'eCard', whatever that is, and if you like news







Baby's Pram

selow. All information is strictly confidential and will not be used for mailing lists, junk e-mail or any other unauthorized purpose.

Their email address: Your email address: From (your name):

Message:

## http://www.victorians.org.uk

Send Postcard Preview Postcard Clear Form

#### Heathcoat Factory: end of shift



Fill in the information below. All information is strictly confidential and will not be used for mailing lists, junk e-mail or any other unauthorized purpose.

| To (name):