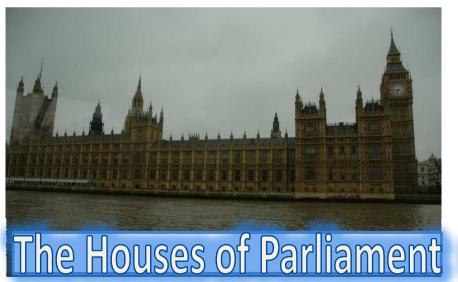

## Do you recognise these sights? Where are they?

I went to Britain again in 2009