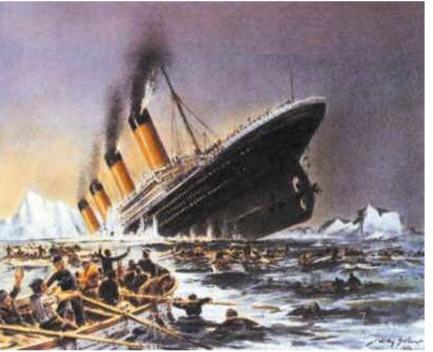

## What has just happened...?

- Titanic has just hit an iceberg
- The boat has just started to sink
- Some of the passengers have just got into the lifeboats
- Other passengers have just fallen into the cold water