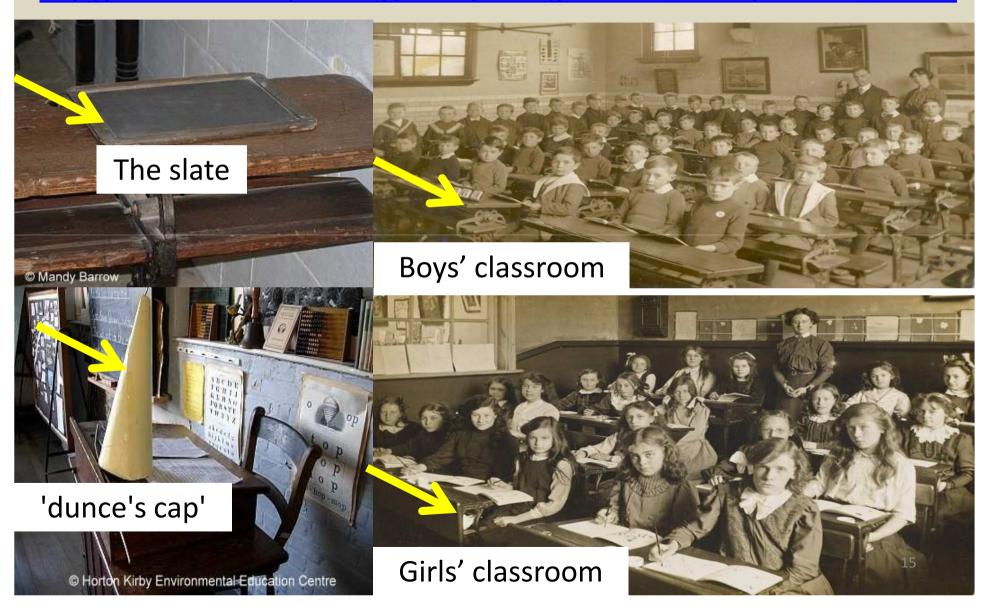

#### What did a school in Victorian Britain look like? Click here to find out.

http://www.bbc.co.uk/schools/primaryhistory/victorian britain/victorian schools

'eCard', whatever that is, and if you like news