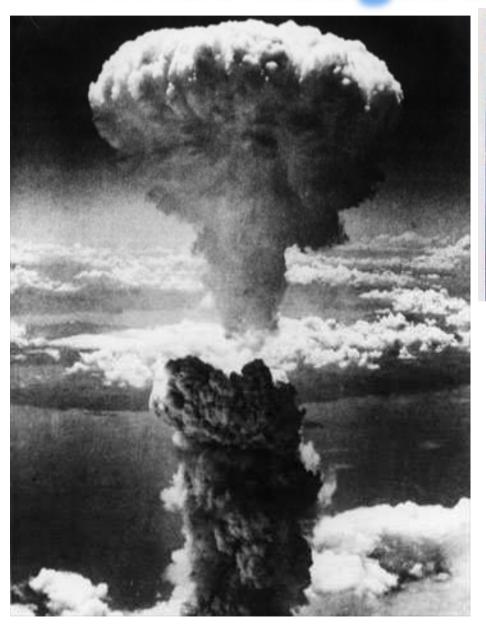

## What has just happened...?

- The American plane has just dropped the atomic bomb in Hiroshima
- The atomic cloud has just spread in the area
- The plane has just completed its mission
- The plane has just left for USA