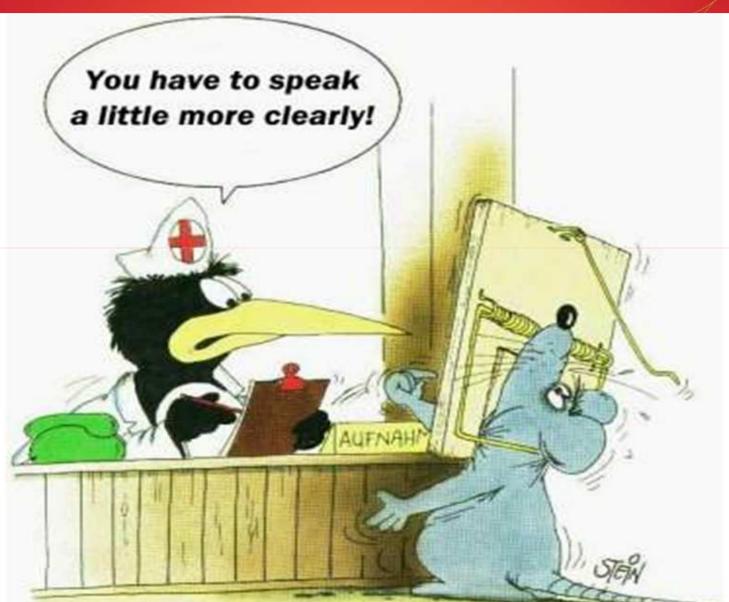

s
- Other passengers have just fallen into the cold water



## What has just happened...?



- Two planes have just hit the twin towers in New York
- There has been a terrorist attack in USA
- The two planes have just exploded
- A fire has just broken out in the towers
- Smoke has just covered the sky
- Many people in the towers have just died
- The plane passengers have just died

## What has just happened...?





- The American plane has just dropped the atomic bomb in Hiroshima
- The atomic cloud has just spread in the area
- The plane has just completed its mission
- The plane has just left for USA

# Answer the questions on the slides using "have + past participle" in your answers





# Why isn't the man pleased with his cat?



## Why cannot the doctor bird understand the mouse?



# Why are the bees looking at the map?



So, Where are we exactly?

# Why is the shark audience happy?



#### What did a school in Victorian Britain look like? Click here to find out.

http://www.bbc.co.uk/schools/primaryhistory/victorian britain/victorian schools









'eCard', whatever that is, and if you like news







Baby's Pram

selow. All information is strictly confidential and will not be used for mailing lists, junk e-mail or any other unauthorized purpose.

Their email address: Your email address: From (your name):

Message:

## http://www.victorians.org.uk

Send Postcard Preview Postcard Clear Form

#### Heathcoat Factory: end of shift



Fill in the information below. All information is strictly confidential and will not be used for mailing lists, junk e-mail or any o