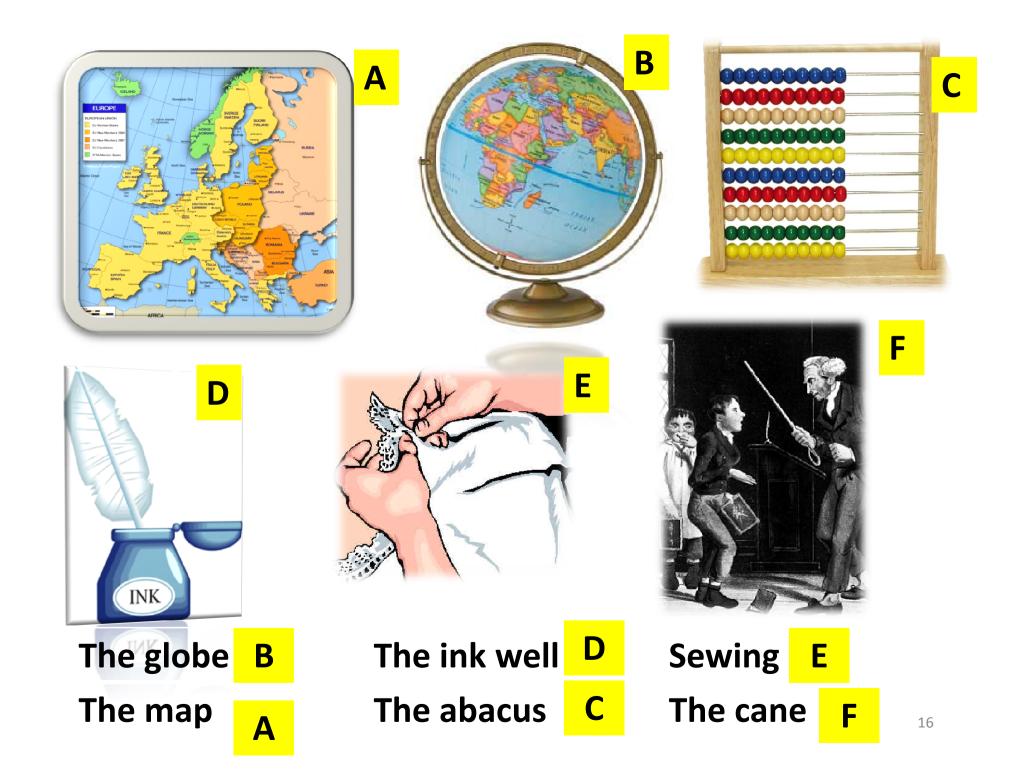

## This is what I have done in my trips. Can you say?

I have visited British schools

I have taken a ride on the London Eye I have eaten in a British restaurant

I have been to a popular football club

The past participles of English irregular verbs (3rd type)