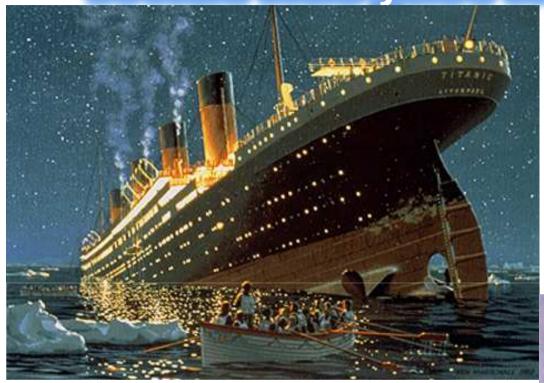

## What has just happened...?

- Titanic has just hit an iceberg
- The boat has just started to sink
- Some of the passengers have just got into the lifeboats
- Other passengers have just fallen into the cold water