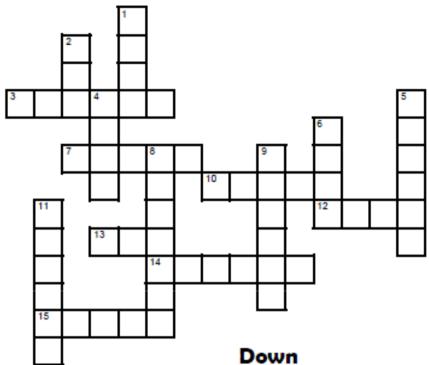

### Past Participle Crossword

Fill in the puzzle with the past participle of the verbs below

#### Across

- 3. ride (6)\_\_\_\_\_
- 10. fly (5)\_\_\_\_\_\_ 6. sing (4)\_\_\_\_\_
- 12. go (4)\_\_\_\_\_\_\_ 8. write (7)\_\_\_\_\_
- 14. teach (6)\_\_\_\_\_
- 15. eat (5)\_\_\_\_\_

- 1. make (4)\_\_\_\_\_
- 2. have (3)\_\_\_\_\_
  - **4**. do (4)\_\_\_\_\_
- 7. know (5)\_\_\_\_\_\_ 5. fall (6)\_\_\_\_\_
- 13. cut (3)\_\_\_\_\_\_\_ 9. buy (6)\_\_\_\_\_
  - 11. break (6)\_\_\_\_\_

Ride ridden

Know known

Fly flown

Go gone

Cut cut

Teach taught

Eat eaten

Make made

Do done

Fall fallen

Sing sung

Write written

bought Buy

**Break** brought 6