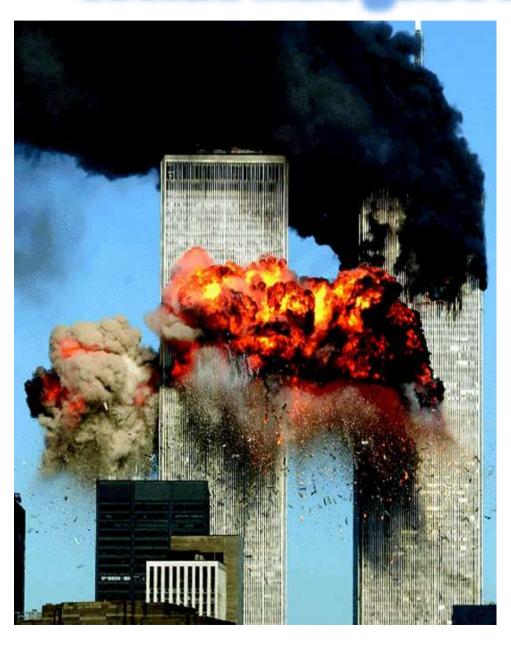

## What has just happened...?

- Two planes have just hit the twin towers in New York
- There has been a terrorist attack in USA
- The two planes have just exploded
- A fire has just broken out in the towers
- Smoke has just covered the sky
- Many people in the towers have just died
- The plane passengers have just died